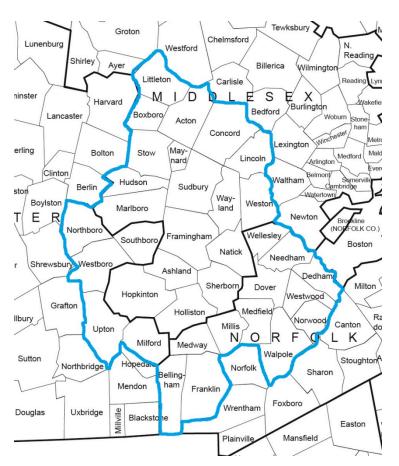

## Middlesex County

- Most of the towns located within SMOC's area of service do not have robust public transportation.
- Lack of dependable transportation is one of the primary barriers which prevents our clients from accessing supportive services or maintaining employment.

(SMOC services catchment area)