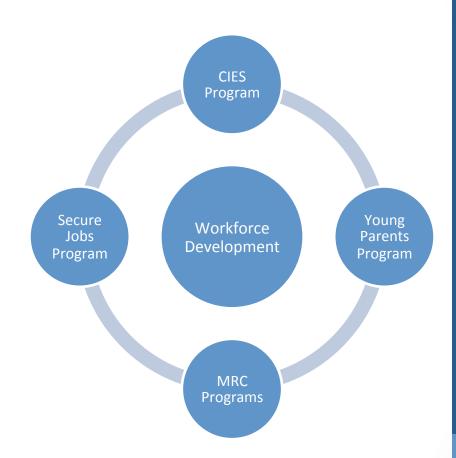

### Workforce Development

- Establish a path towards Self-Sufficiency.
- Individualized approaches to attain and retain jobs that support a living wage.
- Identify career paths that lead our clients with the most barriers towards greater self-sufficiency.

### Partnerships – DTA

- Established relationship in 2014
  - Secure Jobs Program & CIES Program
  - Serve the Framingham community

#### Transportation Program Contract

- All funding for the Transportation Program provided through contract w/ DTA
- DTA determines client eligibility
  - only heads of household with an active TAFDC benefits case.
  - Transportation provided for up to 90 days after employment.

### Partnerships – MWRTA

- Shared vision to meet the transportation needs of lowincome and disabled individuals
- Started partnership with Secure Jobs Program
  - FY '14 15
  - CDL Licensing
  - Administrative training
  - Job Opportunities after training
  - Transportation Pilot
    - MWRTA Bus use
    - Routine & preventative maintenance for program vehicles
      - CIES Transportation, Head Start, Housing, Property management vehicles

#### DTA

- Client Requests / Eligibility
- Client Outcomes
  - Gained employment
  - Maintained employment
  - Program Participation (CIES, Secure Jobs, YPP)
  - Skills Training
  - Saved money to purchase own vehicle