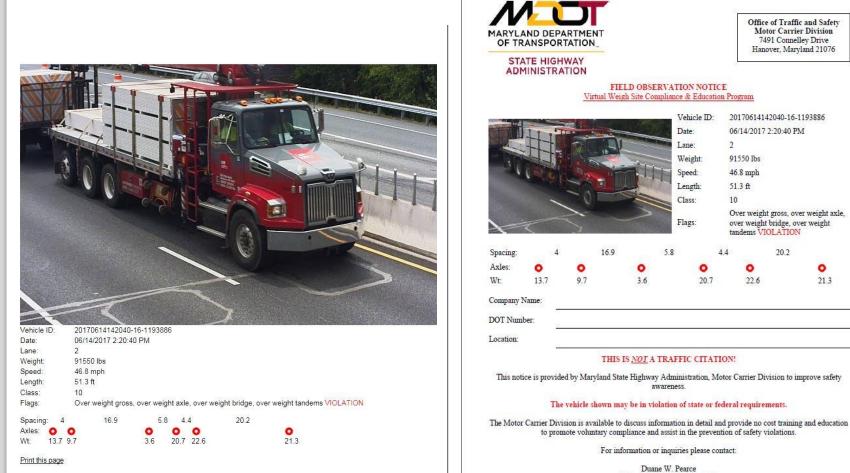

|            | Vehicle I<br>Date:<br>Weight:<br>Speed:                                   | D:               | 2014032312282<br>03/23/2014 12:2<br>107000 lbs<br>58.4 mph                                                      | 24-11-968623 Printable<br>28:24 PM                          | e report Pre-popu  | ilated field                   | notice         |              |
|------------|---------------------------------------------------------------------------|------------------|-----------------------------------------------------------------------------------------------------------------|-------------------------------------------------------------|--------------------|--------------------------------|----------------|--------------|
|            | Length:                                                                   |                  | 59.9 ft                                                                                                         |                                                             |                    |                                |                |              |
|            | Class:                                                                    |                  | 9                                                                                                               |                                                             |                    |                                |                |              |
|            | Flags:                                                                    |                  | Over weight gro                                                                                                 | iss, over weight bridge,                                    | over weight axle,  | over weig                      | ht tandems V   | OLATION      |
|            | Spacing:                                                                  | 4.1              |                                                                                                                 | 34.5                                                        | 4.3                |                                | 17             |              |
|            | Axles:                                                                    | 0                | 0                                                                                                               |                                                             | 0 0                |                                | (              |              |
|            | Wt                                                                        | 26.1             | 25.4                                                                                                            |                                                             | 21.8 2             | Sector                         |                | 2.3          |
|            |                                                                           |                  |                                                                                                                 |                                                             |                    |                                | 12201000000    |              |
| the second | Vehicle<br>Date:                                                          | ID:              | 201403161942                                                                                                    | 239-11-836501 Printal                                       | ple report Pre-po  | pulated fie                    | eld notice     |              |
| C          | Weight:                                                                   |                  | 104010 lbs                                                                                                      | 12.33 PM                                                    |                    |                                |                |              |
| N - M      | Speed:                                                                    |                  | 54.6 mph                                                                                                        |                                                             |                    |                                |                |              |
| 1 1 1 1 1  | Length:                                                                   |                  | 61.4 ft                                                                                                         |                                                             |                    |                                |                |              |
|            | Class:                                                                    |                  | 9                                                                                                               |                                                             |                    |                                |                |              |
| -          | Flags:                                                                    |                  | Over weight gr                                                                                                  | oss, over weight bridg                                      | e, over weight axl | e, over we                     | aight tandem   | S VIOLATION  |
|            | Spacing                                                                   | 4.1              |                                                                                                                 | 36                                                          | 4                  | .3                             | 17             |              |
|            | Axles:                                                                    | 0                | 0                                                                                                               |                                                             | 0                  | 0                              | 1.11           | 0            |
|            | Wt:                                                                       | 23.8             | 24.3                                                                                                            |                                                             |                    | 22.1                           |                | 11.2         |
|            | AAT.                                                                      | 23.0             | 24.3                                                                                                            |                                                             | 22.0               | 22.1                           |                | 11.2         |
|            | Vehicle<br>Date:<br>Weight:<br>Speed:<br>Length:<br>Class:<br>Flags:      |                  | 03/09/2014 3:<br>92970 lbs<br>68.0 mph<br>60.7 ft<br>9                                                          | 029-11-682174 Printa<br>20:29 PM<br>ross, over weight bridg |                    |                                |                | IS VIOLATION |
|            | Spacing                                                                   | 4.1              | î.                                                                                                              | 35.3                                                        | 4                  | 3                              | 17             |              |
|            | a participation of                                                        |                  | Contraction of the second s |                                                             |                    |                                |                | 1.142.211    |
|            | Aulas                                                                     | 0                | •                                                                                                               |                                                             | 0                  | 0                              |                | 0            |
|            | Axles:                                                                    | 0                | 0                                                                                                               |                                                             | 0                  | 0                              |                | •            |
|            | Axles:<br>Wt:                                                             | <b>0</b><br>20.6 | 20.0                                                                                                            |                                                             | <b>0</b><br>20.6   | <b>0</b><br>20.3               |                | 0            |
|            | Wt:<br>Vehicle<br>Date:<br>Weight                                         | 20.6<br>ID:      | 20.0<br>2014030213<br>03/02/2014 1<br>102060 lbs                                                                | 4609-11-551632 Prin<br>:46:09 PM                            |                    |                                | I field notice | 11.4         |
|            | Wt:<br>Vehicle<br>Date:<br>Weight<br>Speed:                               | 20.6<br>ID:      | 20.0<br>2014030213<br>03/02/2014 1<br>102060 lbs<br>56.1 mph                                                    |                                                             |                    |                                | I field notice | 11.4         |
| R          | Wt:<br>Vehicle<br>Date:<br>Weight<br>Speed:<br>Length                     | 20.6<br>ID:      | 20.0<br>2014030213<br>03/02/2014 1<br>102060 lbs<br>56.1 mph<br>60.8 ft                                         |                                                             |                    |                                | I field notice | 11.4         |
|            | Wt:<br>Vehicle<br>Date:<br>Weight<br>Speed:<br>Length<br>Class:           | 20.6<br>ID:      | 20.0<br><u>2014030213</u><br>03/02/2014 1<br>102060 lbs<br>56.1 mph<br>60.8 ft<br>9                             | :46:09 PM                                                   | table report Pre-  | populatec                      |                | 11.4         |
|            | Wt:<br>Vehicle<br>Date:<br>Weight<br>Speed:<br>Length                     | 20.6<br>ID:      | 20.0<br><u>2014030213</u><br>03/02/2014 1<br>102060 lbs<br>56.1 mph<br>60.8 ft<br>9                             |                                                             | table report Pre-  | populatec                      |                | 11.4         |
|            | Wt:<br>Vehicle<br>Date:<br>Weight<br>Speed:<br>Length<br>Class:           | 20.6<br>) ID:    | 20.0<br><u>2014030213</u><br>03/02/2014 1<br>102060 lbs<br>56.1 mph<br>60.8 ft<br>9                             | :46:09 PM                                                   | table report Pre-  | populatec                      |                | 11.4         |
|            | Wt:<br>Vehicle<br>Date:<br>Weight<br>Speed:<br>Length<br>Class:<br>Flags: | 20.6<br>) ID:    | 20.0<br>2014030213<br>03/02/2014 1<br>102060 lbs<br>56.1 mph<br>60.8 ft<br>9<br>Over weight                     | :46:09 PM<br>gross, over weight brid                        | table report Pre-  | populated<br>axle, over<br>4.3 | weight tand    | 11.4         |