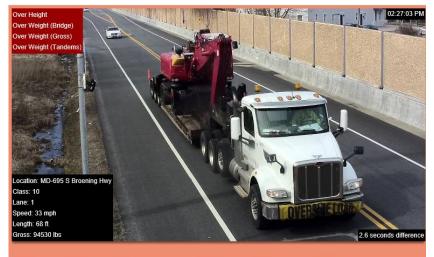

## FIELD OBSERVATION NOTICE Virtual Weigh Site Compliance & Education Program

| ID: | 20190221083006-22-150872                                                                                |
|-----|---------------------------------------------------------------------------------------------------------|
|     | 02/21/2019 8:30:06 AM                                                                                   |
| 1:  | I-695 N @ Dock Road Balto. City                                                                         |
|     | 1                                                                                                       |
|     | 87600 lbs                                                                                               |
|     | 62 mph                                                                                                  |
|     | 27 ft                                                                                                   |
|     | 4                                                                                                       |
|     | Over weight gross, too close, over<br>weight axle, over weight bridge, over<br>weight tandems VIOLATION |
|     |                                                                                                         |