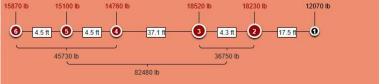

|            | Vehicle I<br>Date:<br>Weight:<br>Speed:                                   | D:               | 2014032312282<br>03/23/2014 12:2<br>107000 lbs<br>58.4 mph                                                      | 24-11-968623 Printable<br>28:24 PM                          | e report Pre-popu  | ilated field                   | notice         |              |
|------------|---------------------------------------------------------------------------|------------------|-----------------------------------------------------------------------------------------------------------------|-------------------------------------------------------------|--------------------|--------------------------------|----------------|--------------|
|            | Length:                                                                   |                  | 59.9 ft                                                                                                         |                                                             |                    |                                |                |              |
|            | Class:                                                                    |                  | 9                                                                                                               |                                                             |                    |                                |                |              |
|            | Flags:                                                                    |                  | Over weight gro                                                                                                 | iss, over weight bridge,                                    | over weight axle,  | over weig                      | ht tandems V   | OLATION      |
|            | Spacing:                                                                  | 4.1              |                                                                                                                 | 34.5                                                        | 4.3                |                                | 17             |              |
|            | Axles:                                                                    | 0                | 0                                                                                                               |                                                             | 0 0                |                                | (              |              |
|            | Wt                                                                        | 26.1             | 25.4                                                                                                            |                                                             | 21.8 2             | Sector                         |                | 2.3          |
|            |                                                                           |                  |                                                                                                                 |                                                             |                    |                                | 12201000000    |              |
| the second | Vehicle<br>Date:                                                          | ID:              | 201403161942                                                                                                    | 239-11-836501 Printal                                       | ple report Pre-po  | pulated fie                    | eld notice     |              |
| C          | Weight:                                                                   |                  | 104010 lbs                                                                                                      | 12.33 PM                                                    |                    |                                |                |              |
| N - M      | Speed:                                                                    |                  | 54.6 mph                                                                                                        |                                                             |                    |                                |                |              |
| 1 1 1 1 1  | Length:                                                                   |                  | 61.4 ft                                                                                                         |                                                             |                    |                                |                |              |
|            | Class:                                                                    |                  | 9                                                                                                               |                                                             |                    |                                |                |              |
| -          | Flags:                                                                    |                  | Over weight gr                                                                                                  | oss, over weight bridg                                      | e, over weight axl | e, over we                     | aight tandem   | S VIOLATION  |
|            | Spacing                                                                   | 4.1              |                                                                                                                 | 36                                                          | 4                  | .3                             | 17             |              |
|            | Axles:                                                                    | 0                | 0                                                                                                               |                                                             | 0                  | 0                              | 1.11           | 0            |
|            | Wt:                                                                       | 23.8             | 24.3                                                                                                            |                                                             |                    | 22.1                           |                | 11.2         |
|            | AAT.                                                                      | 23.0             | 24.3                                                                                                            |                                                             | 22.0               | 22.1                           |                | 11.2         |
|            | Vehicle<br>Date:<br>Weight:<br>Speed:<br>Length:<br>Class:<br>Flags:      |                  | 03/09/2014 3:<br>92970 lbs<br>68.0 mph<br>60.7 ft<br>9                                                          | 029-11-682174 Printa<br>20:29 PM<br>ross, over weight bridg |                    |                                |                | IS VIOLATION |
|            | Spacing                                                                   | 4.1              | î.                                                                                                              | 35.3                                                        | 4                  | 3                              | 17             |              |
|            | a participation of                                                        |                  | Contraction of the second s |                                                             |                    |                                |                | 1.142.211    |
|            | Aulas                                                                     | 0                | •                                                                                                               |                                                             | 0                  | 0                              |                | 0            |
|            | Axles:                                                                    | 0                | 0                                                                                                               |                                                             | 0                  | 0                              |                | •            |
|            | Axles:<br>Wt:                                                             | <b>0</b><br>20.6 | 20.0                                                                                                            |                                                             | <b>0</b><br>20.6   | <b>0</b><br>20.3               |                | 0            |
|            | Wt:<br>Vehicle<br>Date:<br>Weight                                         | 20.6<br>ID:      | 20.0<br>2014030213<br>03/02/2014 1<br>102060 lbs                                                                | 4609-11-551632 Prin<br>:46:09 PM                            |                    |                                | I field notice | 11.4         |
|            | Wt:<br>Vehicle<br>Date:<br>Weight<br>Speed:                               | 20.6<br>ID:      | 20.0<br>2014030213<br>03/02/2014 1<br>102060 lbs<br>56.1 mph                                                    |                                                             |                    |                                | I field notice | 11.4         |
| R          | Wt:<br>Vehicle<br>Date:<br>Weight<br>Speed:<br>Length                     | 20.6<br>ID:      | 20.0<br>2014030213<br>03/02/2014 1<br>102060 lbs<br>56.1 mph<br>60.8 ft                                         |                                                             |                    |                                | I field notice | 11.4         |
|            | Wt:<br>Vehicle<br>Date:<br>Weight<br>Speed:<br>Length<br>Class:           | 20.6<br>ID:      | 20.0<br><u>2014030213</u><br>03/02/2014 1<br>102060 lbs<br>56.1 mph<br>60.8 ft<br>9                             | :46:09 PM                                                   | table report Pre-  | populatec                      |                | 11.4         |
|            | Wt:<br>Vehicle<br>Date:<br>Weight<br>Speed:<br>Length                     | 20.6<br>ID:      | 20.0<br><u>2014030213</u><br>03/02/2014 1<br>102060 lbs<br>56.1 mph<br>60.8 ft<br>9                             |                                                             | table report Pre-  | populatec                      |                | 11.4         |
|            | Wt:<br>Vehicle<br>Date:<br>Weight<br>Speed:<br>Length<br>Class:           | 20.6<br>) ID:    | 20.0<br><u>2014030213</u><br>03/02/2014 1<br>102060 lbs<br>56.1 mph<br>60.8 ft<br>9                             | :46:09 PM                                                   | table report Pre-  | populatec                      |                | 11.4         |
|            | Wt:<br>Vehicle<br>Date:<br>Weight<br>Speed:<br>Length<br>Class:<br>Flags: | 20.6<br>) ID:    | 20.0<br>2014030213<br>03/02/2014 1<br>102060 lbs<br>56.1 mph<br>60.8 ft<br>9<br>Over weight                     | :46:09 PM<br>gross, over weight brid                        | table report Pre-  | populated<br>axle, over<br>4.3 | weight tand    | 11.4         |