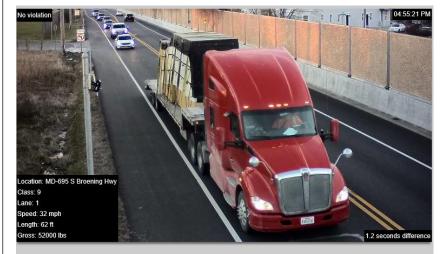

## FIELD OBSERVATION NOTICE Virtual Weigh Site Compliance & Education Program

| ID: | 20190221083006-22-150872                                                                                |
|-----|---------------------------------------------------------------------------------------------------------|
|     | 02/21/2019 8:30:06 AM                                                                                   |
| 1:  | I-695 N @ Dock Road Balto. City                                                                         |
|     | 1                                                                                                       |
|     | 87600 lbs                                                                                               |
|     | 62 mph                                                                                                  |
|     | 27 ft                                                                                                   |
|     | 4                                                                                                       |
|     | Over weight gross, too close, over<br>weight axle, over weight bridge, over<br>weight tandems VIOLATION |
|     |                                                                                                         |