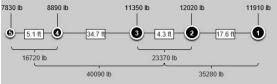

|            | Vehicle I<br>Date:<br>Weight:<br>Speed:                                   | D:               | 2014032312282<br>03/23/2014 12:2<br>107000 lbs<br>58.4 mph                                                      | 24-11-968623 Printable<br>28:24 PM                          | e report Pre-popu  | ilated field                   | notice         |              |
|------------|---------------------------------------------------------------------------|------------------|-----------------------------------------------------------------------------------------------------------------|-------------------------------------------------------------|--------------------|--------------------------------|----------------|--------------|
|            | Length:                                                                   |                  | 59.9 ft                                                                                                         |                                                             |                    |                                |                |              |
|            | Class:                                                                    |                  | 9                                                                                                               |                                                             |                    |                                |                |              |
|            | Flags:                                                                    |                  | Over weight gro                                                                                                 | iss, over weight bridge,                                    | over weight axle,  | over weig                      | ht tandems V   | OLATION      |
|            | Spacing:                                                                  | 4.1              |                                                                                                                 | 34.5                                                        | 4.3                |                                | 17             |              |
|            | Axles:                                                                    | 0                | 0                                                                                                               |                                                             | 0 0                |                                | (              |              |
|            | Wt                                                                        | 26.1             | 25.4                                                                                                            |                                                             | 21.8 2             | Sector                         |                | 2.3          |
|            |                                                                           |                  |                                                                                                                 |                                                             |                    |                                | 12201000000    |              |
| the second | Vehicle<br>Date:                                                          | ID:              | 201403161942                                                                                                    | 239-11-836501 Printal                                       | ple report Pre-po  | pulated fie                    | eld notice     |              |
| C          | Weight:                                                                   |                  | 104010 lbs                                                                                                      | 12.33 PM                                                    |                    |                                |                |              |
| N - M      | Speed:                                                                    |                  | 54.6 mph                                                                                                        |                                                             |                    |                                |                |              |
| 1 1 1 1 1  | Length:                                                                   |                  | 61.4 ft                                                                                                         |                                                             |                    |                                |                |              |
|            | Class:                                                                    |                  | 9                                                                                                               |                                                             |                    |                                |                |              |
| -          | Flags:                                                                    |                  | Over weight gr                                                                                                  | oss, over weight bridg                                      | e, over weight axl | e, over we                     | aight tandem   | S VIOLATION  |
|            | Spacing                                                                   | 4.1              |                                                                                                                 | 36                                                          | 4                  | .3                             | 17             |              |
|            | Axles:                                                                    | 0                | 0                                                                                                               |                                                             | 0                  | 0                              | 1.11           | 0            |
|            | Wt:                                                                       | 23.8             | 24.3                                                                                                            |                                                             |                    | 22.1                           |                | 11.2         |
|            | AAT.                                                                      | 23.0             | 24.3                                                                                                            |                                                             | 22.0               | 22.1                           |                | 11.2         |
|            | Vehicle<br>Date:<br>Weight:<br>Speed:<br>Length:<br>Class:<br>Flags:      |                  | 03/09/2014 3:<br>92970 lbs<br>68.0 mph<br>60.7 ft<br>9                                                          | 029-11-682174 Printa<br>20:29 PM<br>ross, over weight bridg |                    |                                |                | IS VIOLATION |
|            | Spacing                                                                   | 4.1              | î.                                                                                                              | 35.3                                                        | 4                  | 3                              | 17             |              |
|            | a participation of                                                        |                  | Contraction of the second s |                                                             |                    |                                |                | 1.142.211    |
|            | Aulas                                                                     | 0                | •                                                                                                               |                                                             | 0                  | 0                              |                | 0            |
|            | Axles:                                                                    | 0                | 0                                                                                                               |                                                             | 0                  | 0                              |                | •            |
|            | Axles:<br>Wt:                                                             | <b>0</b><br>20.6 | 20.0                                                                                                            |                                                             | <b>0</b><br>20.6   | <b>0</b><br>20.3               |                | 0            |
|            | Wt:<br>Vehicle<br>Date:<br>Weight                                         | 20.6<br>ID:      | 20.0<br>2014030213<br>03/02/2014 1<br>102060 lbs                                                                | 4609-11-551632 Prin<br>:46:09 PM                            |                    |                                | I field notice | 11.4         |
|            | Wt:<br>Vehicle<br>Date:<br>Weight<br>Speed:                               | 20.6<br>ID:      | 20.0<br>2014030213<br>03/02/2014 1<br>102060 lbs<br>56.1 mph                                                    |                                                             |                    |                                | I field notice | 11.4         |
| R          | Wt:<br>Vehicle<br>Date:<br>Weight<br>Speed:<br>Length                     | 20.6<br>ID:      | 20.0<br>2014030213<br>03/02/2014 1<br>102060 lbs<br>56.1 mph<br>60.8 ft                                         |                                                             |                    |                                | I field notice | 11.4         |
|            | Wt:<br>Vehicle<br>Date:<br>Weight<br>Speed:<br>Length<br>Class:           | 20.6<br>ID:      | 20.0<br><u>2014030213</u><br>03/02/2014 1<br>102060 lbs<br>56.1 mph<br>60.8 ft<br>9                             | :46:09 PM                                                   | table report Pre-  | populatec                      |                | 11.4         |
|            | Wt:<br>Vehicle<br>Date:<br>Weight<br>Speed:<br>Length                     | 20.6<br>ID:      | 20.0<br><u>2014030213</u><br>03/02/2014 1<br>102060 lbs<br>56.1 mph<br>60.8 ft<br>9                             |                                                             | table report Pre-  | populatec                      |                | 11.4         |
|            | Wt:<br>Vehicle<br>Date:<br>Weight<br>Speed:<br>Length<br>Class:           | 20.6<br>) ID:    | 20.0<br><u>2014030213</u><br>03/02/2014 1<br>102060 lbs<br>56.1 mph<br>60.8 ft<br>9                             | :46:09 PM                                                   | table report Pre-  | populatec                      |                | 11.4         |
|            | Wt:<br>Vehicle<br>Date:<br>Weight<br>Speed:<br>Length<br>Class:<br>Flags: | 20.6<br>) ID:    | 20.0<br>2014030213<br>03/02/2014 1<br>102060 lbs<br>56.1 mph<br>60.8 ft<br>9<br>Over weight                     | :46:09 PM<br>gross, over weight brid                        | table report Pre-  | populated<br>axle, over<br>4.3 | weight tand    | 11.4         |