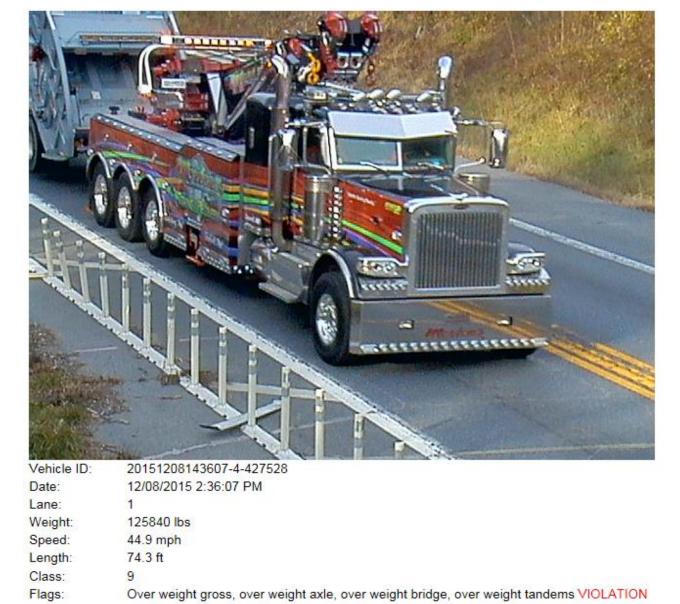

| 4                          |
| Flags:       | Over weight axle VIOLATION |
| Spacing: 4.8 | 8 22.3                     |
| Axles: O     | 0 0                        |
| Wt: 4.9      | 21.6 12.3                  |

Print this page







| Vehicle ID: | <u>20130306135151-7-889741</u> |
|-------------|--------------------------------|
| Date:       | 03/06/2013 1:51:51 PM          |
| Weight:     | 35620 lbs                      |
| Speed:      | 48.6 mph                       |
| Length:     | 53.7 ft                        |
| Class:      | 9                              |
| Flags:      | Unbalanced VIOLATION           |
| Spacing: 4  | .1 33.5                        |
| Axles: 0    | 0                              |
|             |                                |

5.9 5.8

Wt:





Spacing:

42.5

23

Axles: 0 Wt: 25.8

**0 0 0 0 1**.3 38.4 9.4

4.4



- •
- Date: 06/09/2017 12:56:24 PM
- Lane: 1
- Weight: 66770 lbs.
- Speed: 51.6 mph
- Length: 54.4 ft
- Class: 8
- Flags:
- Overweight axle, overweight bridge VIOLATION

| •        | Spacing: | 4.5                           |
|----------|----------|-------------------------------|
| 26.      | 2        | 23.7                          |
| •<br>41. |          | 10.9 10.5<br><mark>4.2</mark> |



## FIELD OBSERVATION NOTICE Virtual Weigh Site Compliance & Education Program



| ID: | 20190221083006-22-150872                                                                                |
|-----|---------------------------------------------------------------------------------------------------------|
|     | 02/21/2019 8