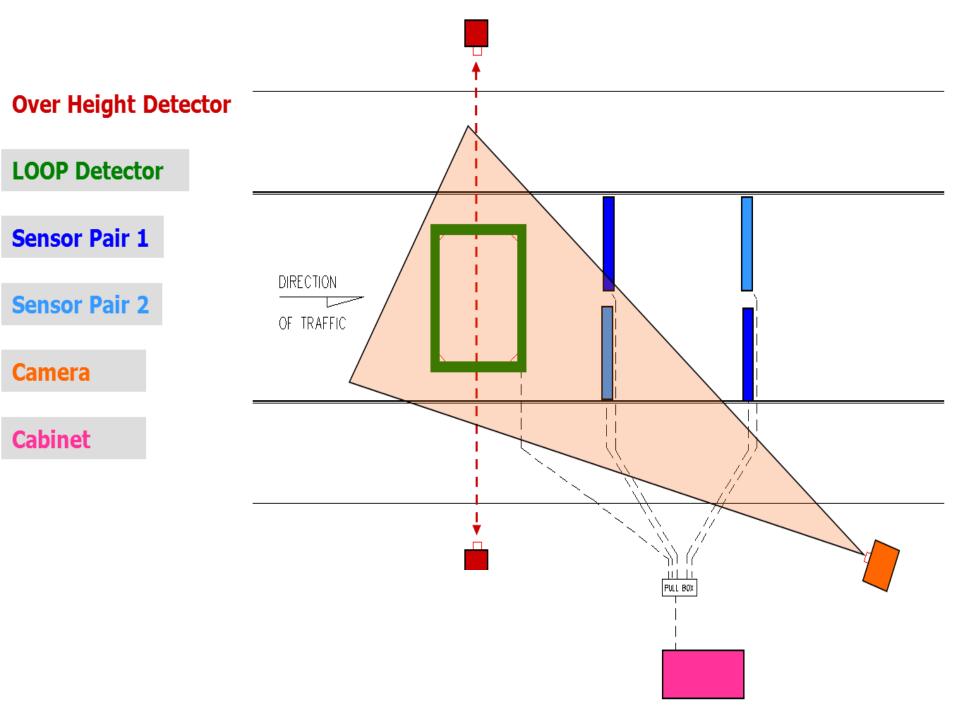

## Virtual Weigh Site Program

20 Sites Currently Installed Statewide Reduce Unnecessary Delays at Fixed Facilities

| ÷ ۵                                                |       | Ana     | lytics - | Virtu  | al We | igh St | ×      | R     | Virtua        | l Weig  | gh Sta | ition  |     |     |   |   |   |  |      | <b>₩</b> | <b>\$</b> |
|----------------------------------------------------|-------|---------|----------|--------|-------|--------|--------|-------|---------------|---------|--------|--------|-----|-----|---|---|---|--|------|----------|-----------|
| 🎉 Division of State Docume ខ httpwww.roads.marylan | Sugge | ested S | Sites 🔻  | • 🧉    | Web   | Slice  | Galle  | ry 🔻  | <i>@</i> `` v | /irtual | Weig   | h Stat | ion |     |   |   |   |  |      |          |           |
|                                                    |       |         |          |        | 1     |        |        |       |               |         | -      |        |     |     |   |   |   |  |      |          |           |
|                                                    |       |         |          |        |       |        |        |       |               |         |        |        |     |     |   |   |   |  |      |          |           |
| ehicle count by date and hour ▼                    |       |         | Ve       | hiele  | coun  | * b    | data a | and h |               |         |        |        |     |     |   |   |   |  | Save | screens  | not       |
|                                                    |       | 6am     |          | enicie | coun  | tby    |        | 12pm  |               |         |        |        |     | 6pm |   |   |   |  |      |          |           |
| Tue May 01                                         | 1     | 2       | 2        | 5      | 3     |        |        | 1     |               |         |        | 2      |     |     | 1 |   | 1 |  |      |          |           |
| Wed May 02                                         |       |         | 3        | 2      | 2     | 2      | 3      | 1     | 3             |         |        | 1      |     |     |   | 1 |   |  |      |          |           |
| Thu May 03                                         | 1     | 1       |          | 3      | 2     | 3      | 1      | 4     | 2             | 1       | 1      | 1      | 2   | 1   | 1 |   |   |  |      |          |           |
| Fri May 04                                         |       | 3       | 2        | 1      | 3     | 2      | 5      | 4     | 1             | 2       |        | 1      |     | 1   |   |   | 1 |  |      |          |           |
| Sat May 05                                         |       | 1       | 1        |        | 1     | 2      |        |       | 1             |         |        |        |     |     |   | 1 | 1 |  |      |          |           |
|                                                    |       |         |          |        |       |        |        |       |               |         |        |        |     |     |   |   |   |  |      |          |           |
| Sun May 06                                         |       |         |          |        |       |        |        |       |               |         |        |        |     |     |   |   | 1 |  |      |          |           |
| Mon May 07                                         | 1 1   | 3       | 2        |        | 1     | 1      |        | 1     | 1             | 2       | 1      | 2      |     |     |   | 1 |   |  |      |          |           |
| Tue May 08 1                                       | 1     | 2       | 2        | 2      | 3     | 4      | 4      | 1     |               | 2       | 1      |        |     |     | 1 |   |   |  |      |          |           |
| Wed May 09 1                                       |       | 2       | 3        | 5      | 4     |        | 2      | 3     | 2             | 3       |        | 1      | 2   |     |   | 2 | 1 |  |      |          |           |
| Thu May 10 1                                       |       |         | 1        | 1      | 3     | 6      | 8      | 1     | 4             | 1       | 4      | 2      | 1   |     | 2 |   | 1 |  |      |          |           |
| Fri May 11 1                                       | 4     | 2       |          | 1      | 6     | 3      | 6      | 1     | 1             | 3       |        |        |     | 1   |   |   |   |  |      |          |           |
| Sat May 12                                         | 1     |         | 3        |        | 2     |        | 1      |       |               |         |        | 1      |     |     |   |   |   |  |      |          |           |
|                                                    |       |         |          |        |       |        |        |       |               |         |        |        |     |     |   |   |   |  |      |          |           |
| Sun May 13                                         |       |         | 2        |        |       |        |        |       |               | 1       |        |        |     |     |   |   |   |  |      |          |           |
| Mon May 14                                         | 1     |         | 1        | 1      | 2     | 3      | 2      |       |               |         |        |        |     |     |   |   |   |  |      |          |           |
|                                                    |       |         |          |        |       |        |        |       |               |         |        |        |     |     |   |   |   |  |      |          |           |