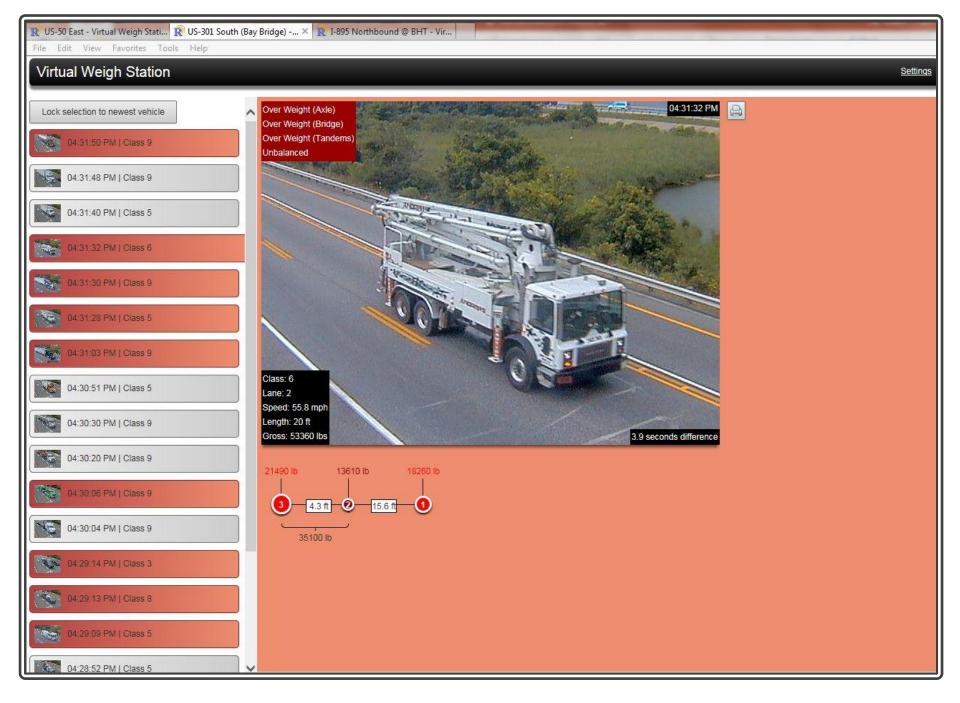

|            | Vehicle I<br>Date:<br>Weight:<br>Speed:                                   | D:               | 2014032312282<br>03/23/2014 12:2<br>107000 lbs<br>58.4 mph                                                      | 24-11-968623 Printable<br>28:24 PM                          | e report Pre-popu  | ilated field                   | notice         |              |
|------------|---------------------------------------------------------------------------|------------------|-----------------------------------------------------------------------------------------------------------------|-------------------------------------------------------------|--------------------|--------------------------------|----------------|--------------|
|            | Length:                                                                   |                  | 59.9 ft                                                                                                         |                                                             |                    |                                |                |              |
|            | Class:                                                                    |                  | 9                                                                                                               |                                                             |                    |                                |                |              |
|            | Flags:                                                                    |                  | Over weight gro                                                                                                 | iss, over weight bridge,                                    | over weight axle,  | over weig                      | ht tandems V   | OLATION      |
|            | Spacing:                                                                  | 4.1              |                                                                                                                 | 34.5                                                        | 4.3                |                                | 17             |              |
|            | Axles:                                                                    | 0                | 0                                                                                                               |                                                             | 0 0                |                                | (              |              |
|            | Wt                                                                        | 26.1             | 25.4                                                                                                            |                                                             | 21.8 2             | Sector                         |                | 2.3          |
|            |                                                                           |                  |                                                                                                                 |                                                             |                    |                                | 12201000000    |              |
| the second | Vehicle<br>Date:                                                          | ID:              | 201403161942                                                                                                    | 239-11-836501 Printal                                       | ple report Pre-po  | pulated fie                    | eld notice     |              |
| C          | Weight:                                                                   |                  | 104010 lbs                                                                                                      | 12.33 PM                                                    |                    |                                |                |              |
| N - M      | Speed:                                                                    |                  | 54.6 mph                                                                                                        |                                                             |                    |                                |                |              |
| 1 1 1 1 1  | Length:                                                                   |                  | 61.4 ft                                                                                                         |                                                             |                    |                                |                |              |
|            | Class:                                                                    |                  | 9                                                                                                               |                                                             |                    |                                |                |              |
| -          | Flags:                                                                    |                  | Over weight gr                                                                                                  | oss, over weight bridg                                      | e, over weight axl | e, over we                     | aight tandem   | S VIOLATION  |
|            | Spacing                                                                   | 4.1              |                                                                                                                 | 36                                                          | 4                  | .3                             | 17             |              |
|            | Axles:                                                                    | 0                | 0                                                                                                               |                                                             | 0                  | 0                              | 1.11           | 0            |
|            | Wt:                                                                       | 23.8             | 24.3                                                                                                            |                                                             |                    | 22.1                           |                | 11.2         |
|            | AAT.                                                                      | 23.0             | 24.3                                                                                                            |                                                             | 22.0               | 22.1                           |                | 11.2         |
|            | Vehicle<br>Date:<br>Weight:<br>Speed:<br>Length:<br>Class:<br>Flags:      |                  | 03/09/2014 3:<br>92970 lbs<br>68.0 mph<br>60.7 ft<br>9                                                          | 029-11-682174 Printa<br>20:29 PM<br>ross, over weight bridg |                    |                                |                | IS VIOLATION |
|            | Spacing                                                                   | 4.1              | î.                                                                                                              | 35.3                                                        | 4                  | 3                              | 17             |              |
|            | a participation of                                                        |                  | Contraction of the second s |                                                             |                    |                                |                | 1.142.211    |
|            | Aulas                                                                     | 0                | •                                                                                                               |                                                             | 0                  | 0                              |                | 0            |
|            | Axles:                                                                    | 0                | 0                                                                                                               |                                                             | 0                  | 0                              |                | •            |
|            | Axles:<br>Wt:                                                             | <b>0</b><br>20.6 | 20.0                                                                                                            |                                                             | <b>0</b><br>20.6   | <b>0</b><br>20.3               |                | 0            |
|            | Wt:<br>Vehicle<br>Date:<br>Weight                                         | 20.6<br>ID:      | 20.0<br>2014030213<br>03/02/2014 1<br>102060 lbs                                                                | 4609-11-551632 Prin<br>:46:09 PM                            |                    |                                | I field notice | 11.4         |
|            | Wt:<br>Vehicle<br>Date:<br>Weight<br>Speed:                               | 20.6<br>ID:      | 20.0<br>2014030213<br>03/02/2014 1<br>102060 lbs<br>56.1 mph                                                    |                                                             |                    |                                | I field notice | 11.4         |
| R          | Wt:<br>Vehicle<br>Date:<br>Weight<br>Speed:<br>Length                     | 20.6<br>ID:      | 20.0<br>2014030213<br>03/02/2014 1<br>102060 lbs<br>56.1 mph<br>60.8 ft                                         |                                                             |                    |                                | I field notice | 11.4         |
|            | Wt:<br>Vehicle<br>Date:<br>Weight<br>Speed:<br>Length<br>Class:           | 20.6<br>ID:      | 20.0<br><u>2014030213</u><br>03/02/2014 1<br>102060 lbs<br>56.1 mph<br>60.8 ft<br>9                             | :46:09 PM                                                   | table report Pre-  | populatec                      |                | 11.4         |
|            | Wt:<br>Vehicle<br>Date:<br>Weight<br>Speed:<br>Length                     | 20.6<br>ID:      | 20.0<br><u>2014030213</u><br>03/02/2014 1<br>102060 lbs<br>56.1 mph<br>60.8 ft<br>9                             |                                                             | table report Pre-  | populatec                      |                | 11.4         |
|            | Wt:<br>Vehicle<br>Date:<br>Weight<br>Speed:<br>Length<br>Class:           | 20.6<br>) ID:    | 20.0<br><u>2014030213</u><br>03/02/2014 1<br>102060 lbs<br>56.1 mph<br>60.8 ft<br>9                             | :46:09 PM                                                   | table report Pre-  | populatec                      |                | 11.4         |
|            | Wt:<br>Vehicle<br>Date:<br>Weight<br>Speed:<br>Length<br>Class:<br>Flags: | 20.6<br>) ID:    | 20.0<br>2014030213<br>03/02/2014 1<br>102060 lbs<br>56.1 mph<br>60.8 ft<br>9<br>Over weight                     | :46:09 PM<br>gross, over weight brid                        | table report Pre-  | populated<br>axle, over<br>4.3 | weight tand    | 11.4         |