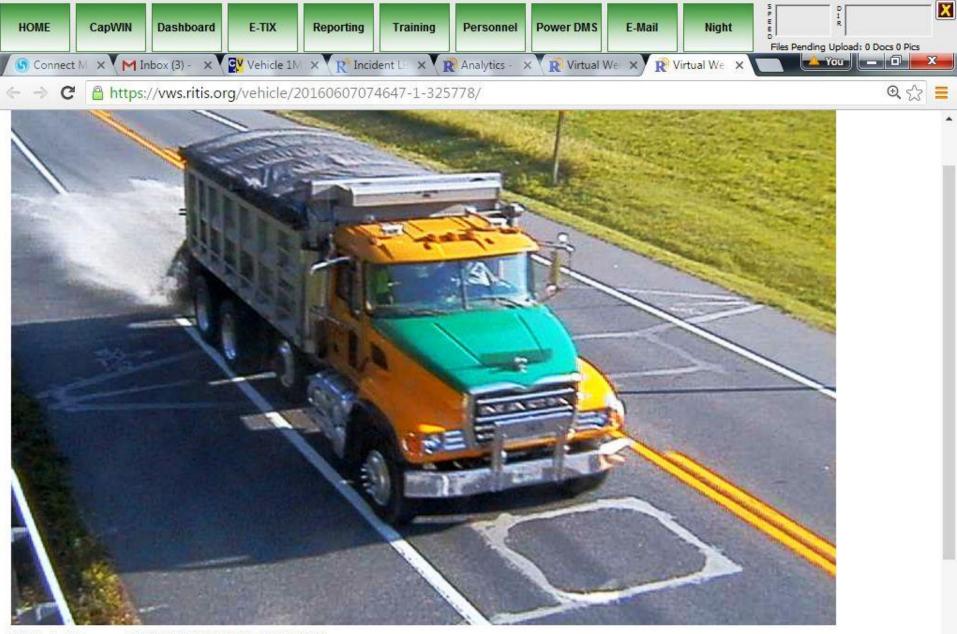

| Vehicle ID: | 20160607074647-1-325778 |
|-------------|-------------------------|
| Date:       | 06/07/2016 7:46:47 AM   |
| Lane:       | 1                       |
| Weight:     | 45370 lbs               |