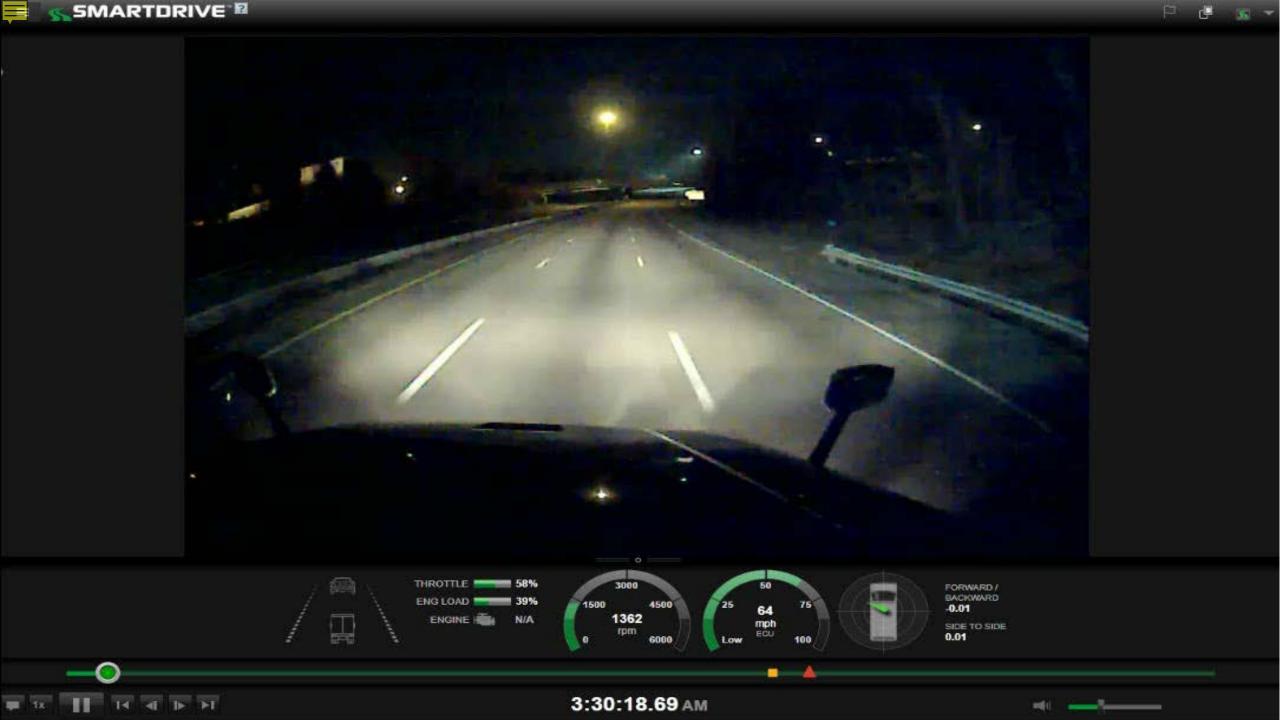

#### **SMARTDRIVE**

## Video Based Safety Creates Opportunities

- Protection for your professional drivers and the company
  - Over \$75,000 in savings from exonerations
- Training Opportunities
  - Risk assessment scores for each driver and site
  - Targeted training to address root causes
  - Individualized training