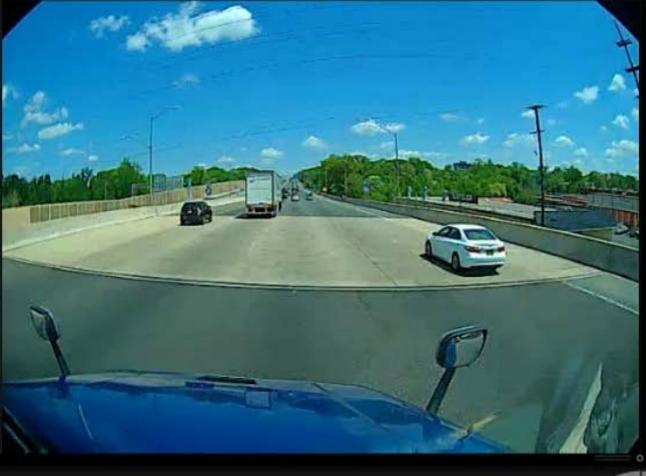

## Driving a Truck is a Dangerous Job

## Video Based Safety Creates Opportunities

- Protection for your professional drivers and the company
  - Over \$75,000 in savings from exonerations
- Training Opportunities
  - Risk assessment scores for each driver and site
  - Targeted training to address root causes
  - Individualized training