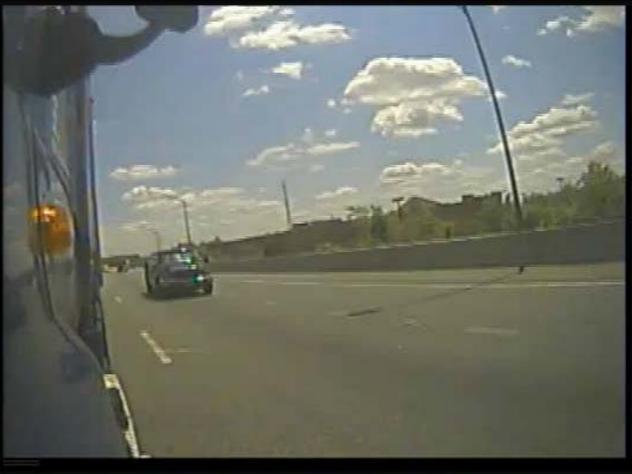

## Driving a Truck is a Dangerous Job

## Video Based Safety Creates Opportunities

- Protection for your professional drivers and the company
  - Over \$75,000 in savings from exonerations
- Training Opportunities
  - Risk assessment scores for each driver and site
  - Targeted training to address root causes
  - Individualized training