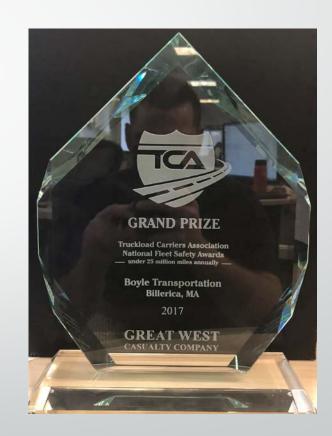

### **About Boyle Transportation**

- Boyle Transportation is a specialized trucking firm that provides exceptional quality, safety, and security to select clients in the life science, defense, and government sectors.
- Boyle was named one of North America's 20 Best Fleets to Drive For in 2015, 2016, 2017, 2018, and 2019.
- Boyle Transportation also earned the TCA 2017 Grand Prize for National Fleet Safety