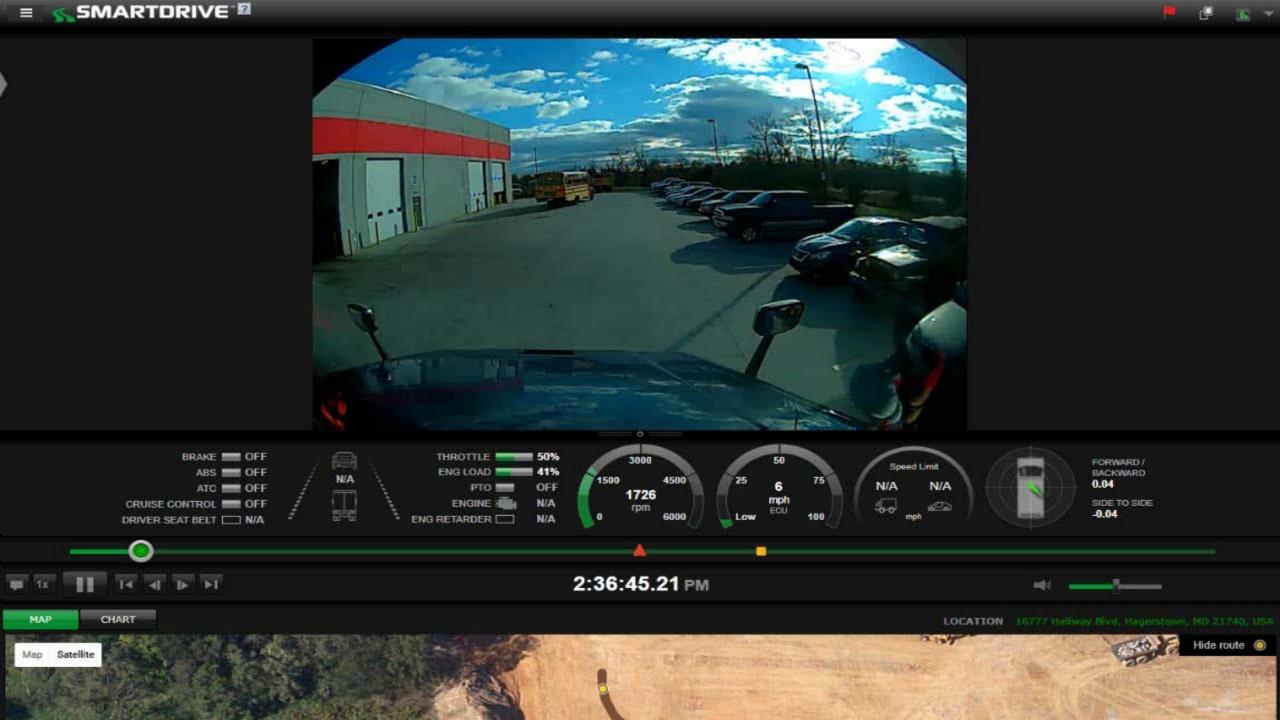

t.com

### **About Boyle Transportation**

- Boyle Transportation is a specialized trucking firm that provides exceptional quality, safety, and security to select clients in the life science, defense, and government sectors.
- Boyle was named one of North America's 20 Best Fleets to Drive For in 2015, 2016, 2017, 2018, and 2019.
- Boyle Transportation also earned the TCA 2017 Grand Prize for National Fleet Safety



## Driving a Truck is a Dangerous Job













## Video Based Safety Creates Opportunities

- Protection for your professional drivers and the company
  - Over \$75,000 in savings from exonerations
- Training Opportunities
  - Risk assessment scores for each driver and site
  - Targeted training to address root causes
  - Individualized training

#### **SMARTDRIVE**

























## Reducing Risk With Coaching



90% reduction of risk exposure



95% Reduction of incomplete stops



98% Reduction of unsafe following distance events



88% Reduction of unsafe lane changes



As of 8/5/2017

**TARGET** 

2% better than last period

0 -

5/20



5/27

6/3

Company: Boyle Transportation

Site: Billerica

?

6/10 🕹

6/17



6/24

Week Ending

7/1

7/8

7/15 🎝

7/22

7/29

8/5

## **Key Takeaways**

- Be proactive
  - Use video data to identify the leading root causes, locations, people and other factors
  - Share the data
- Be accurate
  - Treat the illness, not the symptom
  - Targeted training that addresses root causes
  - Do not alienate your drivers
- Be human
  - Treat your drivers like professionals
  - Listen and respond