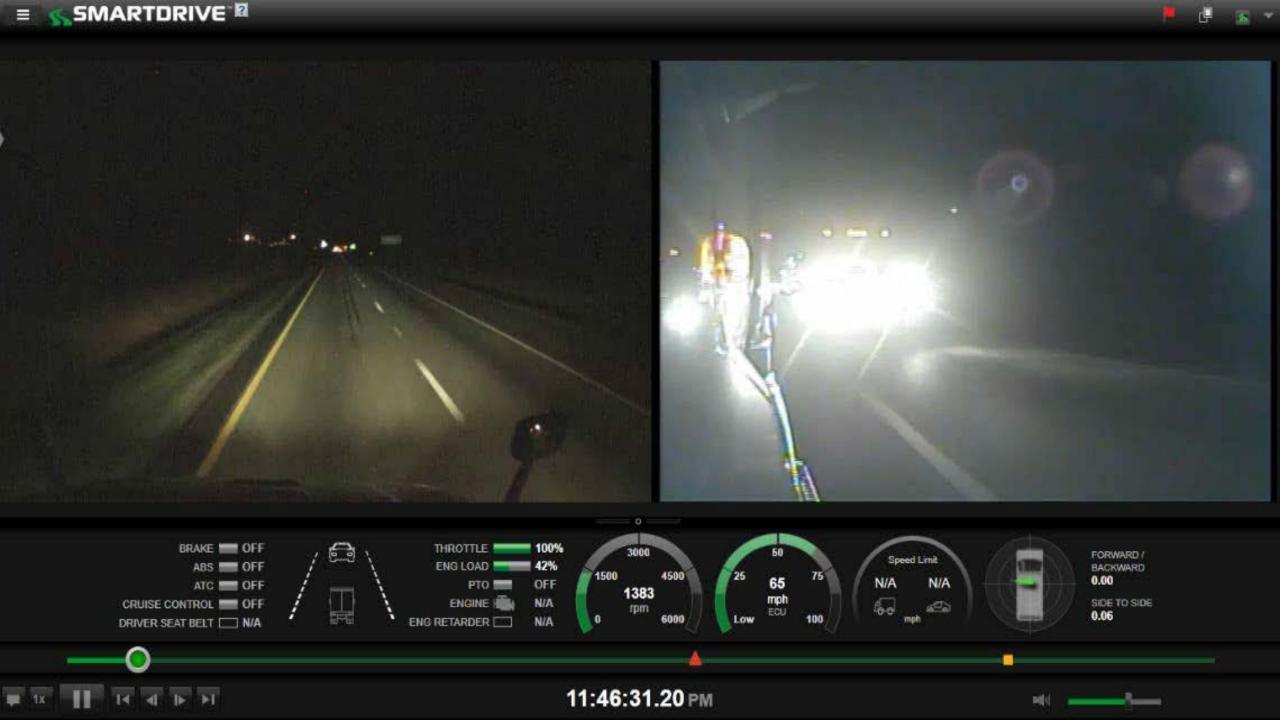

# Driver and Forward-Facing Cameras

Michael Lasko
Manager of Safety and Quality
Boyle Transportation
Michael.Lasko@boyletransport.com

### **About Boyle Transportation**

- Boyle Transportation is a specialized trucking firm that provides exceptional quality, safety, and security to select clients in the life science, defense, and government sectors.
- Boyle was named one of North America's 20 Best Fleets to Drive For in 2015, 2016, 2017, 2018, and 2019.
- Boyle Transportation also earned the TCA 2017 Grand Prize for National Fleet Safety



## Driving a Truck is a Dangerous Job













## Video Based Safety Creates Opportunities

- Protection for your professional drivers and the company
  - Over \$75,000 in savings from exonerations
- Training Opportunities
  - Risk assessment scores for each driver and site
  - Targeted training to address root causes
  - Individualized training

#### **SMARTDRIVE**

























## Reducing Risk With Coaching



90% reduction of risk exposure



95% Reduction of incomplete stops



98% Reduction of unsafe following distance events



88% Reduction of unsafe lane changes



As of 8/5/2017

**TARGET** 

2% better than last period

0 -

5/20



5/27

6/3

Company: Boyle Transportation

Site: Billerica

?

6/10 🕹

6/17



6/24

Week Ending

7/1

7/8

7/15 🎝

7/22

7/29

8/5

## **Key Takeaways**

- Be proactive
  - Use video