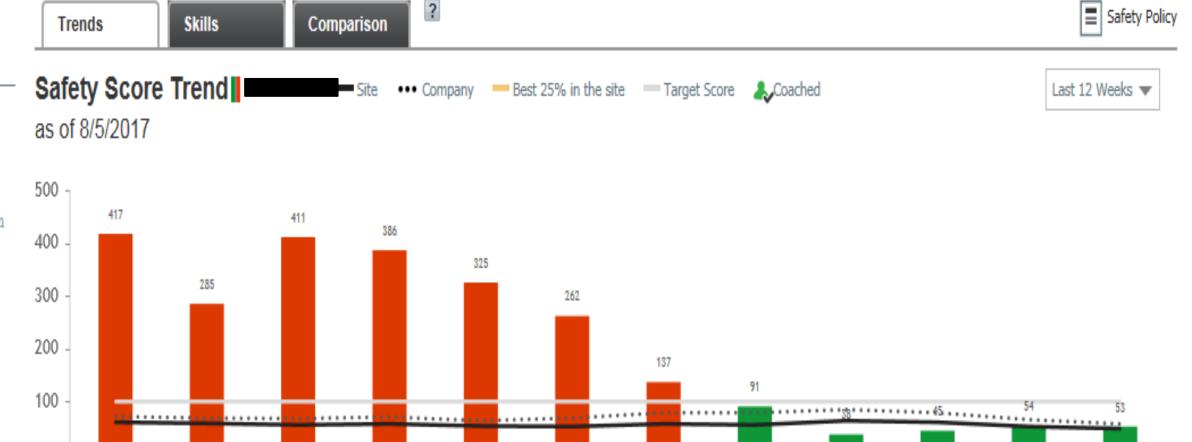

## Reducing Risk With Coaching

90% reduction of risk exposure

95% Reduction of incomplete stops

98% Reduction of unsafe following distance events

88% Reduction of unsafe lane changes

As of 8/5/2017

**TARGET** 

2% better than last period

0 -

5/20

5/27

6/3

Company: Boyle Transportation

Site: Billerica

?

6/10 🕹

6/17

6/24

Week Ending

7/1

7/8

7/15 🎝

7/22

7/29

8/5