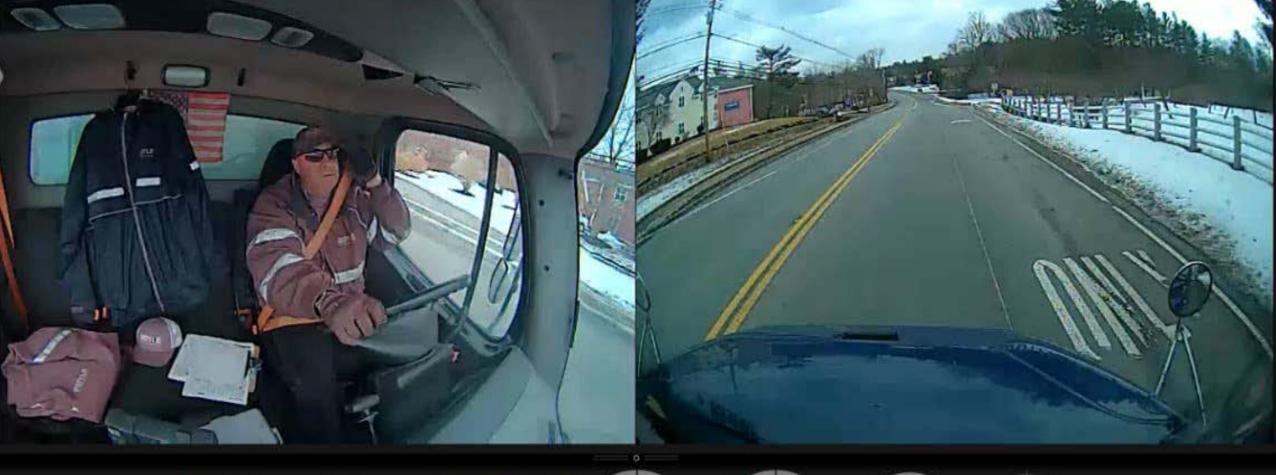

## Video Based Safety Creates Opportunities

- Protection for your professional drivers and the company
  - Over \$75,000 in savings from exonerations
- Training Opportunities
  - Risk assessment scores for each driver and site
  - Targeted training to address root causes
  - Individualized training

#### **SMARTDRIVE**