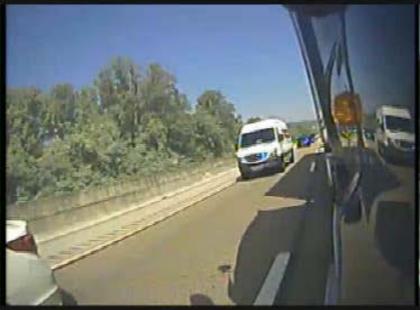

**About Boyle Transportation**

- Boyle Transportation is a specialized trucking firm that provides exceptional quality, safety, and security to select clients in the life science, defense, and government sectors.
- Boyle was named one of North America's 20 Best Fleets to Drive For in 2015, 2016, 2017, 2018, and 2019.
- Boyle Transportation also earned the TCA 2017 Grand Prize for National Fleet Safety



## Driving a Truck is a Dangerous Job













## Video Based Safety Creates Opportunities

- Protection for your professional drivers and the company
  - Over \$75,000 in savings from exonerations
- Training Opportunities
  - Risk assessment scores for each driver and site
  - Targeted training to address root causes
  - Individualized training

#### **SMARTDRIVE**

























## Reducing Risk With Coaching



90% reduction of risk exposure



95% Reduction of incomplete stops



98% Reduction of unsafe following distance events



88% Reduction of unsafe lane changes



As of 8/5/2017

**TARGET** 

2% better than last period

0 -

5/20



5/27

6/3

Company: Boyle Transportation

Site: Billerica

?

6/10 🕹

6/17



6/24

Week Ending

7/1

7/8

7/15 🎝

7/22

7/29

8/5

## **Key Takeaways**

- Be proactive
  - Use video data to identify the leading root causes, locations, people and other factors
  - Share the data
- Be accurate
  - Treat the illness, not the symptom
  - Targeted training that addresses root causes
  - Do not alienate your drivers
- Be human
  - Treat your drivers like professionals
  - Listen and respond